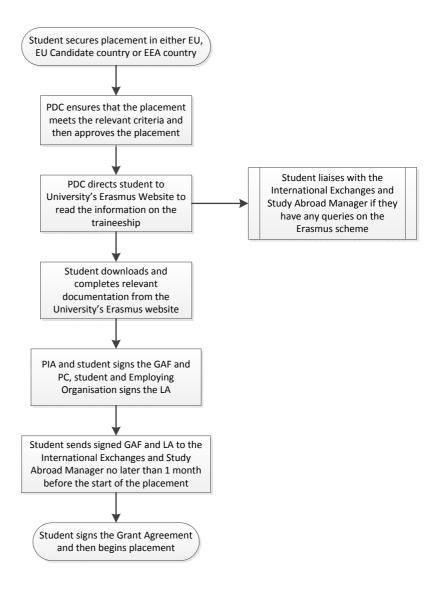

## Legend

EU = European Union

EEA = European Economic Area

PDC = Professional Development Centre

PIA = Placement & Internship Adviser

PC = Placement Convenor

GAF = Grant Application Form

LA = Learning Agreement