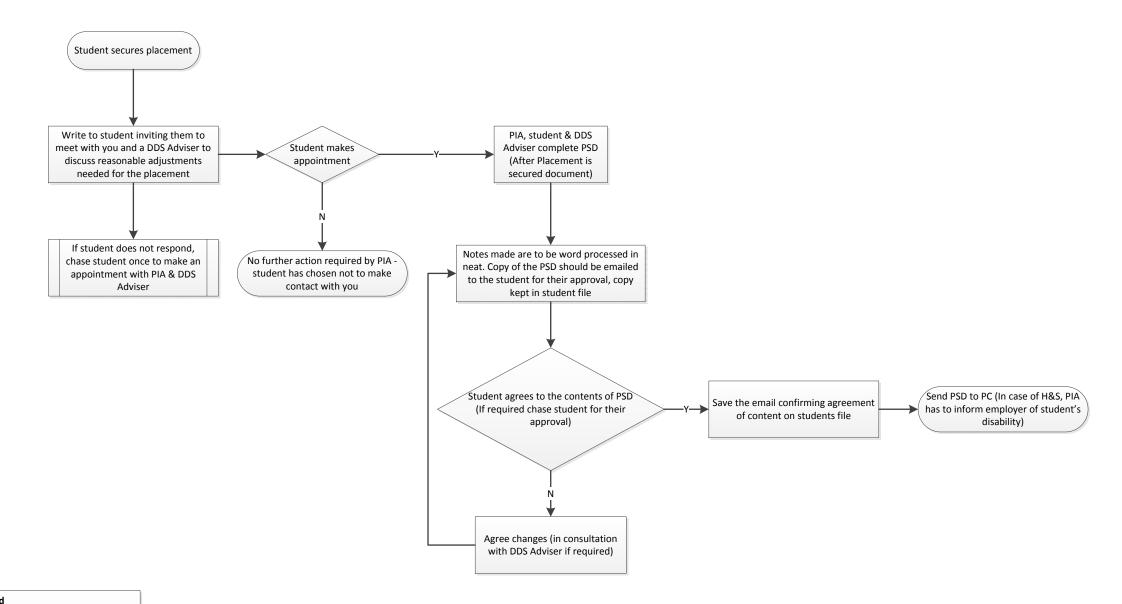

## Appendix 2b – Disability Process (After Securing Placement)

## Legend

PRF = Placement Registration Form DDS = Disability & Dyslexia Service PIA = Placement & Internship Adviser PSD = Placement Support Document PC = Placement Convenor H&S = Health & Safety