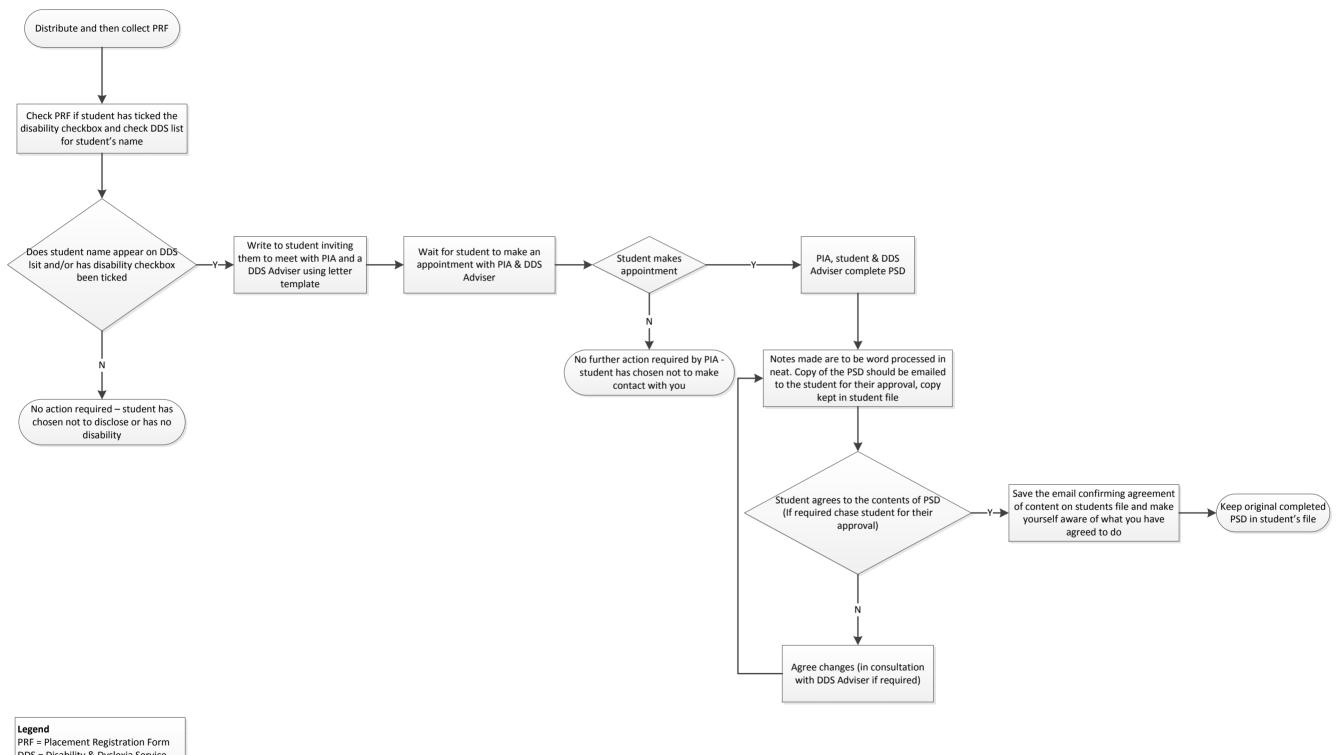

## <u> Appendix 2a – Disability Process (Prior to Placement)</u>

DDS = Disability & Dyslexia Service PIA = Placement & Internship Adviser PSD = Placement Support Document

## Legend

PRF = Placement Registration Form DDS = Disability & Dyslexia Service PIA = Placement & Internship Adviser PSD = Placement Support Document PC = Placement Convenor H&S = Health & Safety