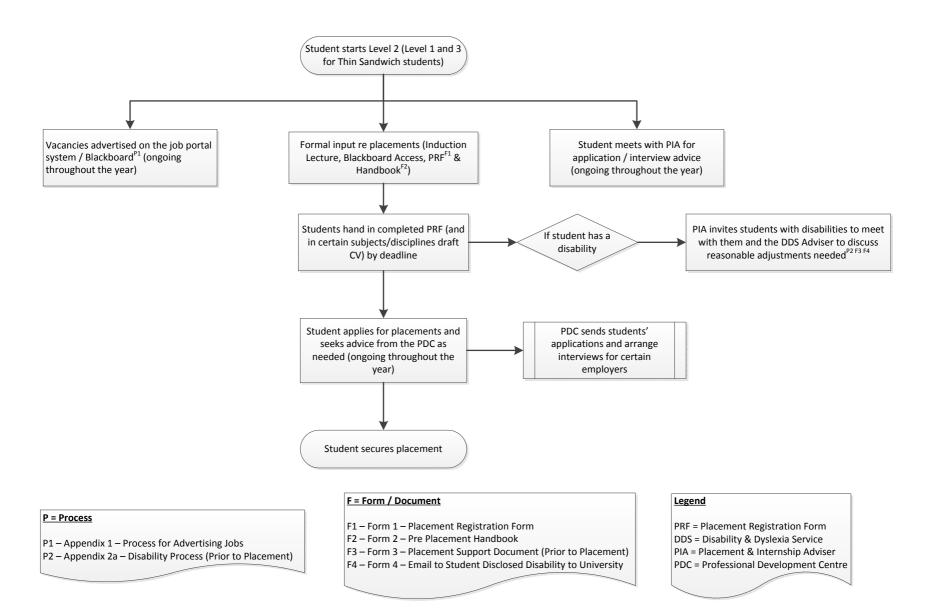

# **Pre-Placement Process**

# P = Process

- P2 Appendix 2b Disability Process (After Securing Placement)
- P3 Appendix 3a Risk Awareness Process for Students
- P4 Appendix 4 Erasmus Process

# F = Form / Document

- F5 Form 5 Own Placement Approval Form
- F6 Form 6 Risk Awareness Form
- F7 Form 7 Risk Awareness Spreadsheet
- F8 Form 8 Information & Guidance for Students on the HASAWA
- F9 Form 9 Email to Students Confirming Placement Risk Profile
- F10 Form 10 Overseas Placement Checklist
- F11 Form 11 Tier 4 Monitoring Email
- F12 Form 12 Placement Support Document (After Securing Placement)
- F13 Form 13 Email to Employer ref Placement Support Document

# **Legend**

- DDS = Disability & Dyslexia Service
- PIA = Placement & Internship Adviser
- PC = Placement Convenor
- PDC = Professional Development Centre
- EU = European Union
- EEA = European Economic Area