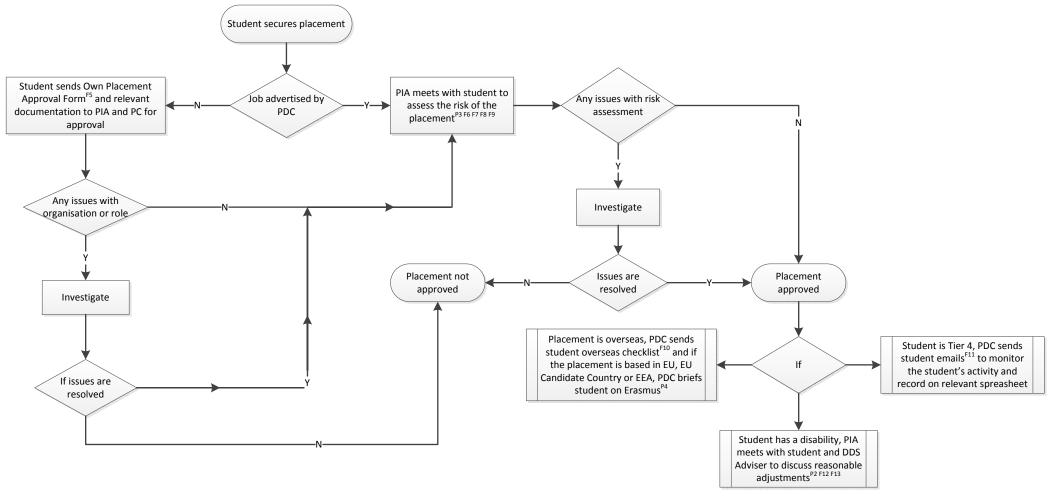

# **Placement Process (Students)**

# P = Process

- P2 Appendix 2b Disability Process (After Securing Placement)
- P3 Appendix 3a Risk Awareness Process for Students
- P4 Appendix 4 Erasmus Process

# F = Form / Document

- F5 Form 5 Own Placement Approval Form
- F6 Form 6 Risk Awareness Form
- F7 Form 7 Risk Awareness Spreadsheet
- F8 Form 8 Information & Guidance for Students on the HASAWA
- F9 Form 9 Email to Students Confirming Placement Risk Profile
- F10 Form 10 Overseas Placement Checklist
- F11 Form 11 Tier 4 Monitoring Email
- F12 Form 12 Placement Support Document (After Securing Placement)
- F13 Form 13 Email to Employer ref Placement Support Document

# **Legend**

- DDS = Disability & Dyslexia Service
- PIA = Placement & Internship Adviser
- PC = Placement Convenor
- PDC = Professional Development Centre
- EU = European Union
- EEA = European Economic Area