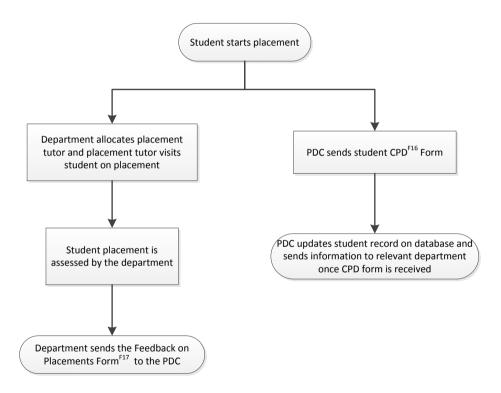

# **Placed Process**

F16 – Form 16 – Confirmation of Placement Details Form F17 – Form 17 – Feedback on Placements Form

# Legend

PDC = Professional Development Centre CPD = Confirmation of Placement Details