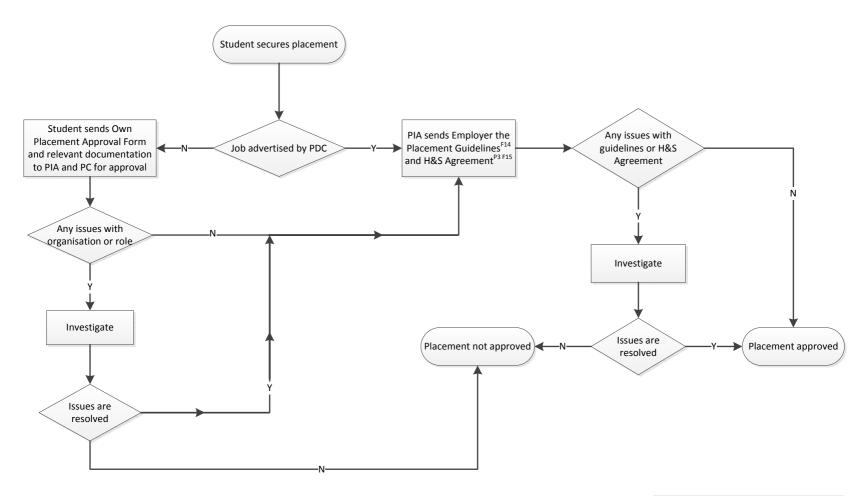

# **Placement Process (Employers)**

# P = Process

P3 – Appendix 3b – Risk Awareness Process for Employers

# F = Form / Document

F14 - Form 14 - Employer Placement Guidelines

F15 – Form 15 – Placement Health & Safety Agreement with Employer

# Legend

PIA = Placement & Internship Adviser

PC = Placement Convenor

PDC = Professional Development Centre

H&S = Health & Safety