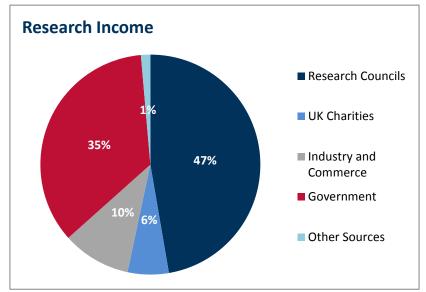

#### **NOTES**

Financial data are for the year ending 31 July 2017 as published in University Financial Statement 2016-17

http://www.brunel.ac.uk/about/campus/financial-statements

Staff numbers are as recorded on 1 December 2017 and are headcount, in all cases.