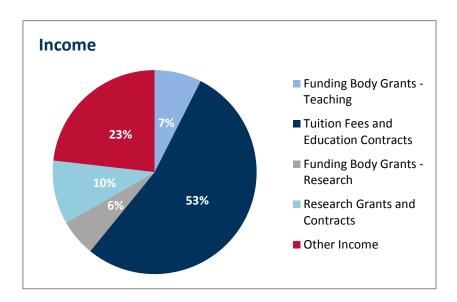

| 15        | 84        | 99           |
| Casual                            | 0         | 112       | 112          |
| Clerical Admin                    | 306       | 89        | 395          |
| Maintenance                       | 28        | 0         | 28           |
| Miscellaneous                     | 33        | 11        | 44           |
| Professional                      | 408       | 74        | 482          |
| Technical                         | 77        | 2         | 79           |
| Total                             | 867       | 372       | <b>123</b> 9 |

| Total Staff | 1,560 | 1,041 | 2,601 |
|-------------|-------|-------|-------|
|-------------|-------|-------|-------|

#### **Staff and Student Characteristics**





### **Staff and Student Characteristics**









#### **NOTES**

Financial data are for the year ending 31 July 2017 as published in University Financial Statement 2016-17

http://www.brunel.ac.uk/about/campus/financial-statements

Staff numbers are as recorded on 1 December 2017 and are headcount, in all cases.

Student numbers are as recorded on 1 December 2017 and are headcount, in all cases. Full time data includes students on sandwich placements.

University Website: <a href="http://www.brunel.ac.uk">http://www.brunel.ac.uk</a>



Produced by the Planning & Policy Office, Brunel University, Kingston Lane, Uxbridge, Middlesex, UB8 3PH Tel: 01895 274000

Email: planning@brunel.ac.uk