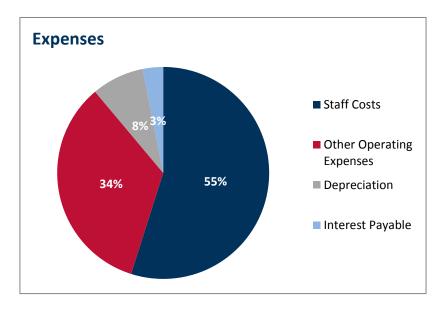

#### **NOTES**

Financial data are for the year ending 31 July 2017 as published in University Financial Statement 2016-17

http://www.brunel.ac.uk/about/campus/financial-statements

Staff numbers are as recorded on 1 December 2017 and are headcount, in all cases.